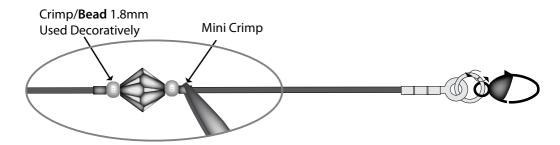

Code: **STMINIC** - (.925) Mini Crimp

The Mini Crimp is the smallest functional component in the Boundless Beads range. It enhances crimping work, allowing the choice of beads to make their statement. Worked with Eyeline® 49 strand 0.45mm (018") stainless steel cable. The crimps sit snugly and become almost invisible on the cable. The Mini Crimp also works beautifully with 0.61mm diameter cable.

1. To create the perfect crimp, squeeze gently with the tips of your Chain nose pliers just enough to hold the crimp in location. Then double check the measurement; if it is not quite correctly positioned you can usually nudge the crimp a fraction to exactly where you want it placed. A final squeeze to completely secure the crimp. Finally check the neighbouring beads do not slide over the crimp. If the crimp requires extra width, give a firmer squeeze to flatten the crimp, making it wider. Diagram 1